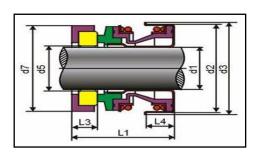

Materials: The rubber diaphragm and the stationary gasket are nitrile and all

metal parts are stainless steel with ceramic against carbon.

| Model  | d1   | d2    | d3   | d5   | d7    | L1   | L3  | L4   |
|--------|------|-------|------|------|-------|------|-----|------|
| 3/8"   | 11,0 | 24,0  | 29,0 | 12,0 | 23,0  | 17,0 | 4,0 | 7,0  |
| 1/2" S | 14,2 | 28,55 | 32,0 | 14,0 | 25,0  | 18,2 | 5,0 | 8,0  |
| 1/2" M | 14,2 | 30,0  | 35,0 | 15,0 | 24/23 | 18,0 | 5,0 | 8,0  |
| 1/2" L | 14,2 | 33,4  | 38,0 | 14,0 | 25,0  | 18,0 | 5,0 | 6,7  |
| 5/8"   | 18,2 | 36,45 | 41,5 | 18,0 | 31,0  | 19,8 | 5,0 | 8,0  |
| 5/8" L | 18,2 | 38,1  | 41,5 | 18,0 | 31,0  | 19,8 | 5,0 | 8,0  |
| 3/4"   | 21,2 | 38/40 | 43,8 | 21,0 | 35,0  | 20,5 | 5,0 | 9,5  |
| 1"     | 26,4 | 46/47 | 51,0 | 29,0 | 44,0  | 25,0 | 7,0 | 10,0 |
| 1" L   | 26,4 | 52,0  | 57,0 | 29,0 | 48,0  | 25,0 | 7,0 | 10,0 |
| 1 1/8" | 31,0 | 52,0  | 57,0 | 32,0 | 48,0  | 27,0 | 8,0 | 11,0 |