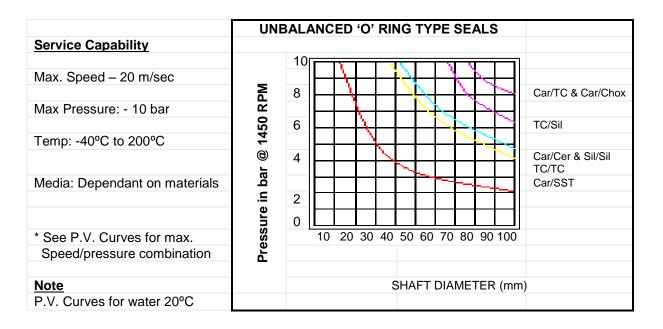

## MOSTLY USE: AVERAGE CORROSION MEDIUMS, SUCH AS WATER, OIL, WEAK ACID, WEAK ALKALI, ETC.

| D     | D1    | D3    | L1   | D7  | L2   |
|-------|-------|-------|------|-----|------|
| 10mm  | 18,1  | 19,0  | 15,0 | 21  | 5,5  |
| 12mm  | 20,6  | 21,0  | 18,0 | 23  | 5,5  |
| 14mm  | 23,1  | 23,0  | 22,0 | 25  | 6,0  |
| 16mm  | 26,9  | 26,0  | 23,0 | 27  | 7,0  |
| 18mm  | 30,9  | 29,0  | 24,0 | 33  | 8,0  |
| 20mm  | 30,9  | 31,0  | 25,0 | 35  | 8,0  |
| 22mm  | 35,4  | 33,0  | 25,0 | 37  | 8,0  |
| 24mm  | 35,4  | 35,0  | 27,0 | 39  | 8,0  |
| 25mm  | 38,2  | 36,0  | 27,0 | 40  | 8,5  |
| 28mm  | 43,3  | 40,0  | 29,0 | 43  | 9,0  |
| 30mm  | 43,3  | 43,0  | 30,0 | 45  | 9,0  |
| 32mm  | 43,3  | 46,0  | 30,0 | 48  | 9,0  |
| 33mm  | 53,5  | 46,0  | 39,0 | 48  | 11,5 |
| 35mm  | 53,5  | 49,0  | 39,0 | 50  | 11,5 |
| 38mm  | 60,5  | 53,0  | 39,0 | 56  | 11,5 |
| 40mm  | 60,5  | 56,0  | 39,0 | 58  | 11,5 |
| 43mm  | 60,5  | 59,0  | 39,0 | 61  | 11,5 |
| 45mm  | 65,5  | 61,0  | 41,0 | 63  | 11,5 |
| 48mm  | 65,5  | 64,0  | 41,0 | 66  | 11,5 |
| 50mm  | 72,5  | 66,0  | 45,0 | 70  | 11,5 |
| 55mm  | 72,5  | 71,0  | 47,0 | 75  | 11,5 |
| 60mm  | 79,3  | 78,0  | 49,0 | 80  | 11,5 |
| 65mm  | 84,5  | 84,0  | 51,0 | 85  | 11,5 |
| 70mm  | 89,5  | 89,6  | 51,0 | 92  | 11,5 |
| 75mm  | 94,5  | 98,0  | 57,0 | 97  | 11,5 |
| 80mm  | 99,5  | 100,0 | 59,0 | 105 | 11,5 |
| 85mm  | 105,5 | 107,5 | 59,0 | 110 | 13,5 |
| 90mm  | 111,5 | 111,0 | 62,0 | 115 | 13,5 |
| 95mm  | 116,5 | 119,0 | 62,0 | 120 | 13,5 |
| 100mm | 119,5 | 123,8 | 75,0 | 125 | 13,5 |