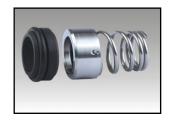

## U2

The U2 are part of the 'O' ring mounted mechanical seals and are interchangeable with many other makes. The material combinations shown below are standard and other materials can be ordered on request.

## **BENEFITS**

**Self Adjusting:** 'O' ring slides along shaft to allow for wear

**Non Clogging:** Due to open single spring design

Simple Fitting: Just push onto shaft

**Robust:** Due to simple construction

## **Materials**

Rot Face: Car / SST / TC / Sil
Stat Face: Car / SST / TC / Sil
Spring: 304 Stainless Steel
Elastomers: Nitrile / Viton / EPDM