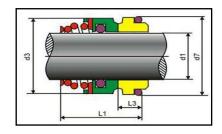

## MOSTLY USE: AVERAGE CORROSION MEDIUMS, SUCH AS WATER, OIL, WEAK ACID, WEAK ALKALI, ETC.

| D     | D1    | D3    | L1   | D7  | L2   |
|-------|-------|-------|------|-----|------|
| 10mm  | 18,1  | 19,0  | 15,0 | 21  | 5,5  |
| 12mm  | 20,6  | 21,0  | 18,0 | 23  | 5,5  |
| 14mm  | 23,1  | 23,0  | 22,0 | 25  | 6,0  |
| 16mm  | 26,9  | 26,0  | 23,0 | 27  | 7,0  |
| 18mm  | 30,9  | 29,0  | 24,0 | 33  | 8,0  |
| 20mm  | 30,9  | 31,0  | 25,0 | 35  | 8,0  |
| 22mm  | 35,4  | 33,0  | 25,0 | 37  | 8,0  |
| 24mm  | 35,4  | 35,0  | 27,0 | 39  | 8,0  |
| 25mm  | 38,2  | 36,0  | 27,0 | 40  | 8,5  |
| 28mm  | 43,3  | 40,0  | 29,0 | 43  | 9,0  |
| 30mm  | 43,3  | 43,0  | 30,0 | 45  | 9,0  |
| 32mm  | 43,3  | 46,0  | 30,0 | 48  | 9,0  |
| 33mm  | 53,5  | 46,0  | 39,0 | 48  | 11,5 |
| 35mm  | 53,5  | 49,0  | 39,0 | 50  | 11,5 |
| 38mm  | 60,5  | 53,0  | 39,0 | 56  | 11,5 |
| 40mm  | 60,5  | 56,0  | 39,0 | 58  | 11,5 |
| 43mm  | 60,5  | 59,0  | 39,0 | 61  | 11,5 |
| 45mm  | 65,5  | 61,0  | 41,0 | 63  | 11,5 |
| 48mm  | 65,5  | 64,0  | 41,0 | 66  | 11,5 |
| 50mm  | 72,5  | 66,0  | 45,0 | 70  | 11,5 |
| 55mm  | 72,5  | 71,0  | 47,0 | 75  | 11,5 |
| 60mm  | 79,3  | 78,0  | 49,0 | 80  | 11,5 |
| 65mm  | 84,5  | 84,0  | 51,0 | 85  | 11,5 |
| 70mm  | 89,5  | 89,6  | 51,0 | 92  | 11,5 |
| 75mm  | 94,5  | 98,0  | 57,0 | 97  | 11,5 |
| 80mm  | 99,5  | 100,0 | 59,0 | 105 | 11,5 |
| 85mm  | 105,5 | 107,5 | 59,0 | 110 | 13,5 |
| 90mm  | 111,5 | 111,0 | 62,0 | 115 | 13,5 |
| 95mm  | 116,5 | 119,0 | 62,0 | 120 | 13,5 |
| 100mm | 119,5 | 123,8 | 75,0 | 125 | 13,5 |