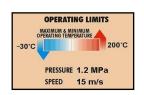

## MOSTLY USE: AVERAGE CORROSION MEDIUMS, SUCH AS WATER, OIL, WEAK ACID, WEAK ALKALI, ETC.

| D     | D1    | D3    | L1   | D7  | L2   |
|-------|-------|-------|------|-----|------|
| 10mm  | 18,1  | 19,0  | 15,0 | 21  | 5,5  |
| 12mm  | 20,6  | 21,0  | 18,0 | 23  | 5,5  |
| 14mm  | 23,1  | 23,0  | 22,0 | 25  | 6,0  |
| 16mm  | 26,9  | 26,0  | 23,0 | 27  | 7,0  |
| 18mm  | 30,9  | 29,0  | 24,0 | 33  | 8,0  |
| 20mm  | 30,9  | 31,0  | 25,0 | 35  | 8,0  |
| 22mm  | 35,4  | 33,0  | 25,0 | 37  | 8,0  |
| 24mm  | 35,4  | 35,0  | 27,0 | 39  | 8,0  |
| 25mm  | 38,2  | 36,0  | 27,0 | 40  | 8,5  |
| 28mm  | 43,3  | 40,0  | 29,0 | 43  | 9,0  |
| 30mm  | 43,3  | 43,0  | 30,0 | 45  | 9,0  |
| 32mm  | 43,3  | 46,0  | 30,0 | 48  | 9,0  |
| 33mm  | 53,5  | 46,0  | 39,0 | 48  | 11,5 |
| 35mm  | 53,5  | 49,0  | 39,0 | 50  | 11,5 |
| 38mm  | 60,5  | 53,0  | 39,0 | 56  | 11,5 |
| 40mm  | 60,5  | 56,0  | 39,0 | 58  | 11,5 |
| 43mm  | 60,5  | 59,0  | 39,0 | 61  | 11,5 |
| 45mm  | 65,5  | 61,0  | 41,0 | 63  | 11,5 |
| 48mm  | 65,5  | 64,0  | 41,0 | 66  | 11,5 |
| 50mm  | 72,5  | 66,0  | 45,0 | 70  | 11,5 |
| 55mm  | 72,5  | 71,0  | 47,0 | 75  | 11,5 |
| 60mm  | 79,3  | 78,0  | 49,0 | 80  | 11,5 |
| 65mm  | 84,5  | 84,0  | 51,0 | 85  | 11,5 |
| 70mm  | 89,5  | 89,6  | 51,0 | 92  | 11,5 |
| 75mm  | 94,5  | 98,0  | 57,0 | 97  | 11,5 |
| 80mm  | 99,5  | 100,0 | 59,0 | 105 | 11,5 |
| 85mm  | 105,5 | 107,5 | 59,0 | 110 | 13,5 |
| 90mm  | 111,5 | 111,0 | 62,0 | 115 | 13,5 |
| 95mm  | 116,5 | 119,0 | 62,0 | 120 | 13,5 |
| 100mm | 119,5 | 123,8 | 75,0 | 125 | 13,5 |